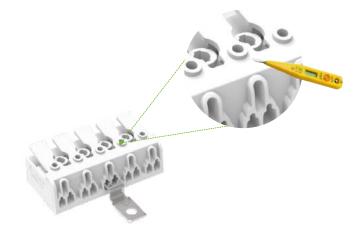

#### Easy To Test

With test holes at the front and top, easy and quick to test connection on site.