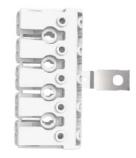

#### Flexible Types

2 ,3 and 5 poles are most popular, of course we can offer more type such as 4 poles.

2 poles

3 poles

5 poles